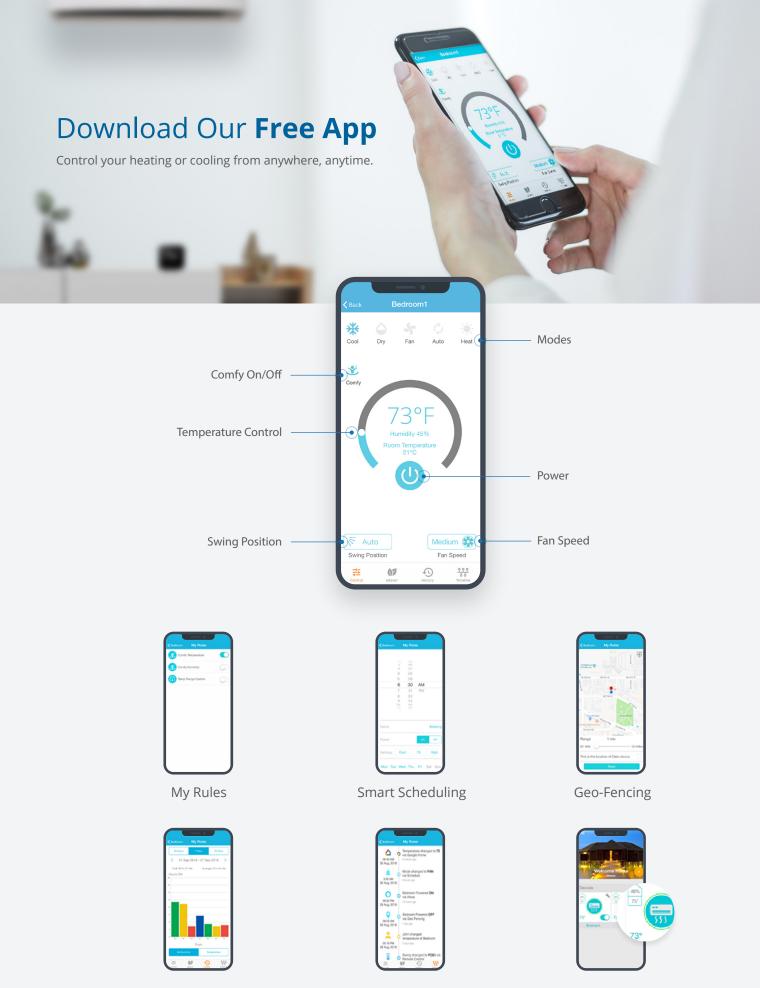

## **Smart Features**

|      | Global Control            | - <del>0</del> - | Local Controls           | 阳   | Zone Controls         |
|------|---------------------------|------------------|--------------------------|-----|-----------------------|
|      | Temperature Range Control |                  | Location Based Control   | (i- | Voice Controls        |
| (C)  | Auto Remote Detection     | *                | Comfy Mode (Temperature) |     | Comfy Mode (Humidity) |
| 0    | Daily/Weekly Scheduling   | Ţ.               | Air Filter Status        |     | Usage Statistics      |
| 4    | Timeline of Actions       | * [              | Actual Room Temperature  |     | Actual RoomHumidity   |
| (°C) | Temperature Calibration   | ( <u>\( \)</u>   | Humidity Calibration     | an  | d many more!          |

Usage Status

Action Timeline

Live Temp & Humidity

www.mrcool.com