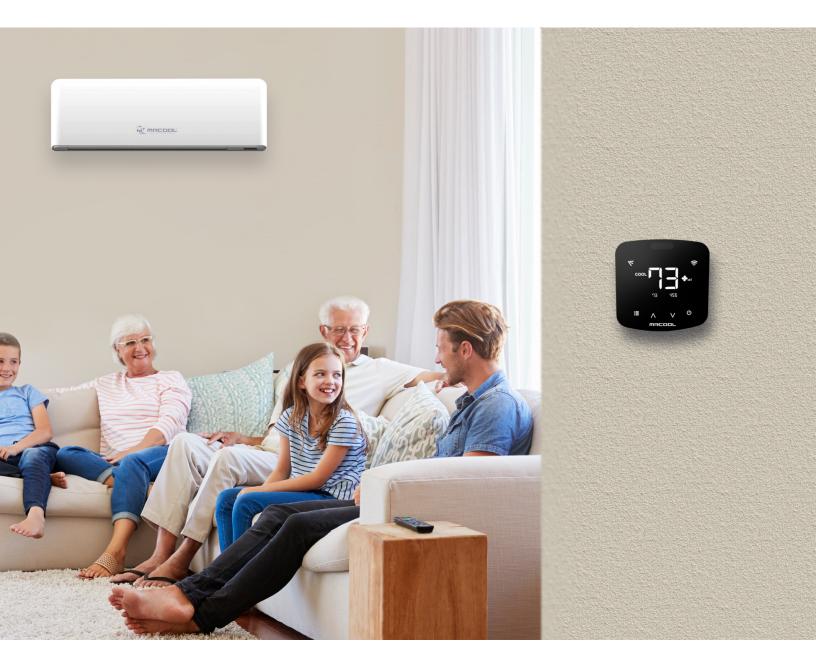

## MRCOOL® SMART HVAC DUCTLESS MINI-STAT

Use the Mini-Stat to manage a full range of Air Conditioner actions including modes, swing positions, fan speeds and more.

Ideal for Homes, Hotels, Vacation Rentals, Airbnb properties...