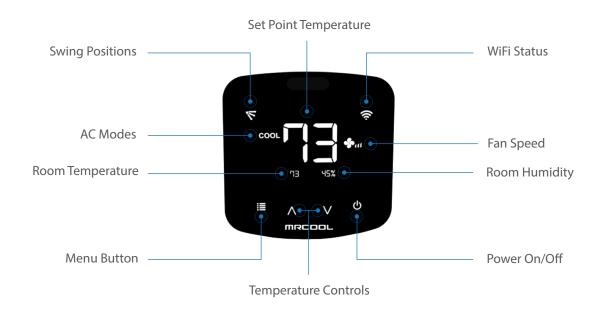

## MRCOOL® SMART HVAC DUCTLESS MINI-STAT

Use the Mini-Stat to manage a full range of Air Conditioner actions including modes, swing positions, fan speeds and more.

Ideal for Homes, Hotels, Vacation Rentals, Airbnb properties...

Device Dimension: 110mm (H) x 110mm (W)